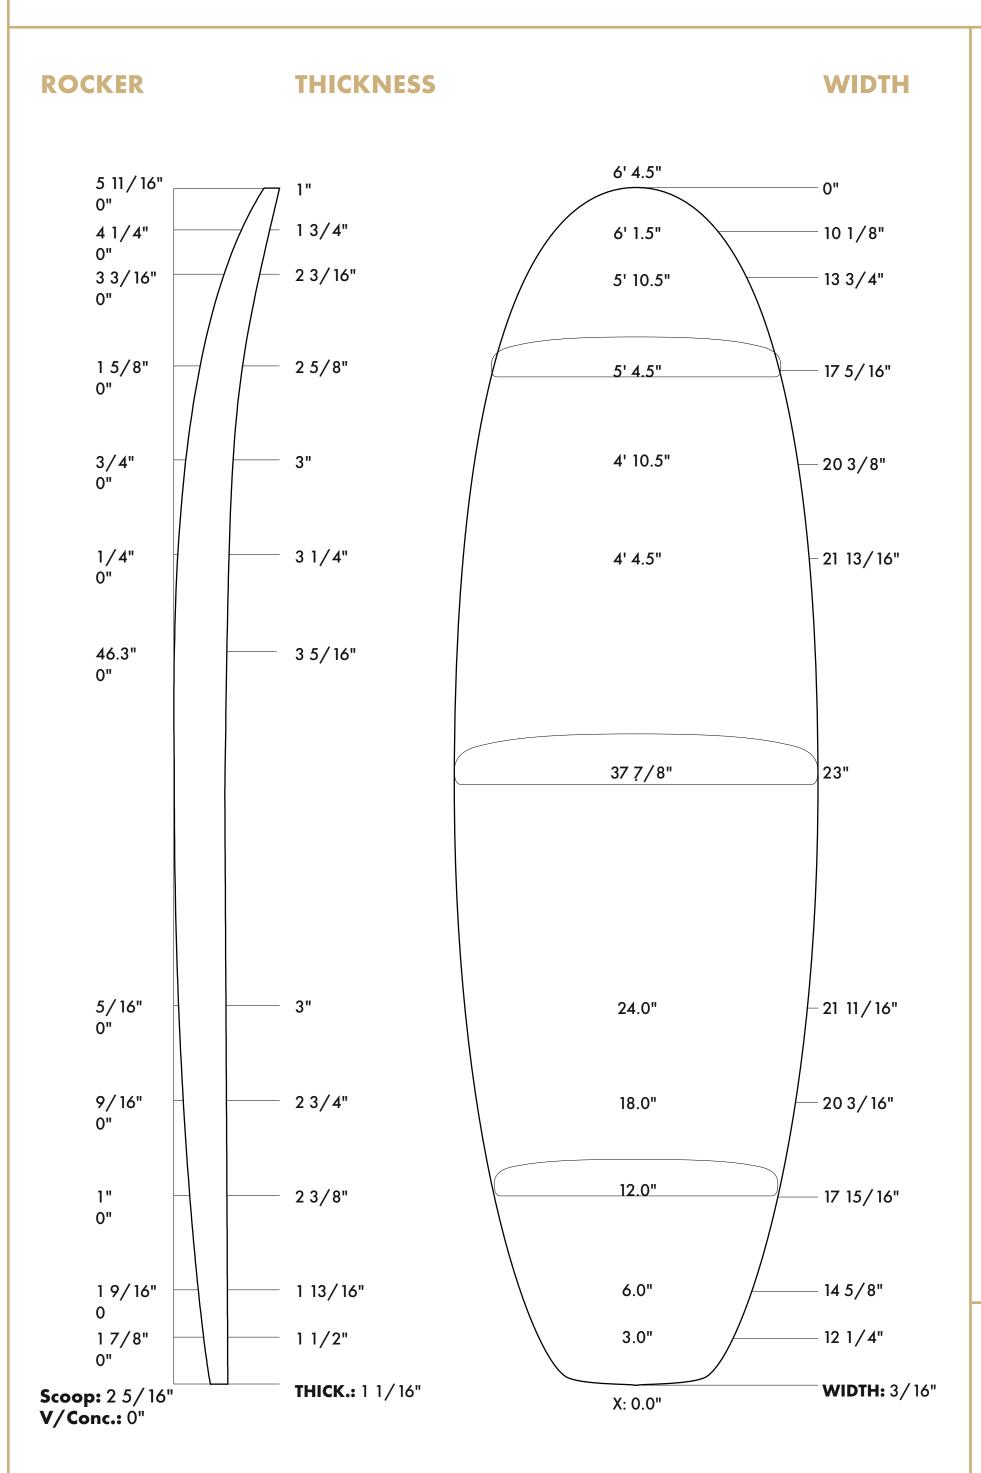

## 61711S SHORT BOARD

#### **DIMENSIONS**

**BOTTOM LENGHT:** 6'7" **MAX WIDTH:** 21 13/16" **MAX THICKNESS:** 3 3/16"

**VOLUME:** 54,67 L **NATURAL ROCKER:**[5 1/8" N | 2 5/8" T]

#### **DESIGN**

The 6'7" S Shortboard Blank is a scaled up version of our 6'2"S Model. It is designed for higher volume and larger Shortboard as well as Hybrid surfboard designs.