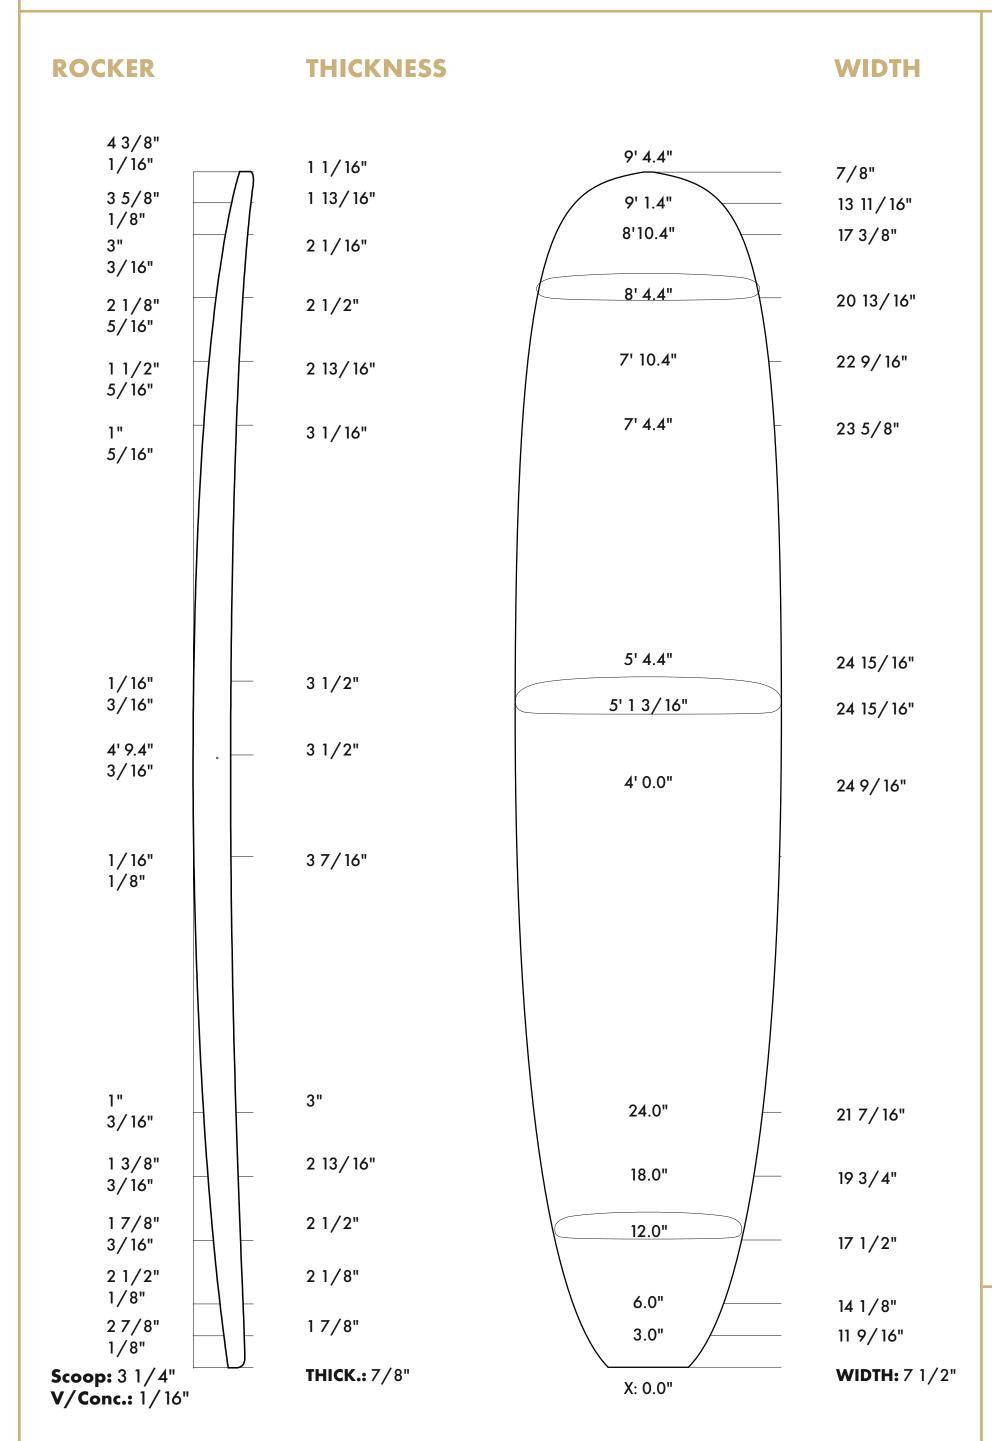

## 941RK LONG BOARD

#### **DIMENSIONS**

**BOTTOM LENGHT:** 9'4" **MAX WIDTH:** 24 15/16" **MAX THICKNESS:** 3 1/2"

VOLUME: 107,95 L

NATURAL ROCKER:

[4 3/8" N | 3 1/4" T]

#### **OUR FOAM IS**