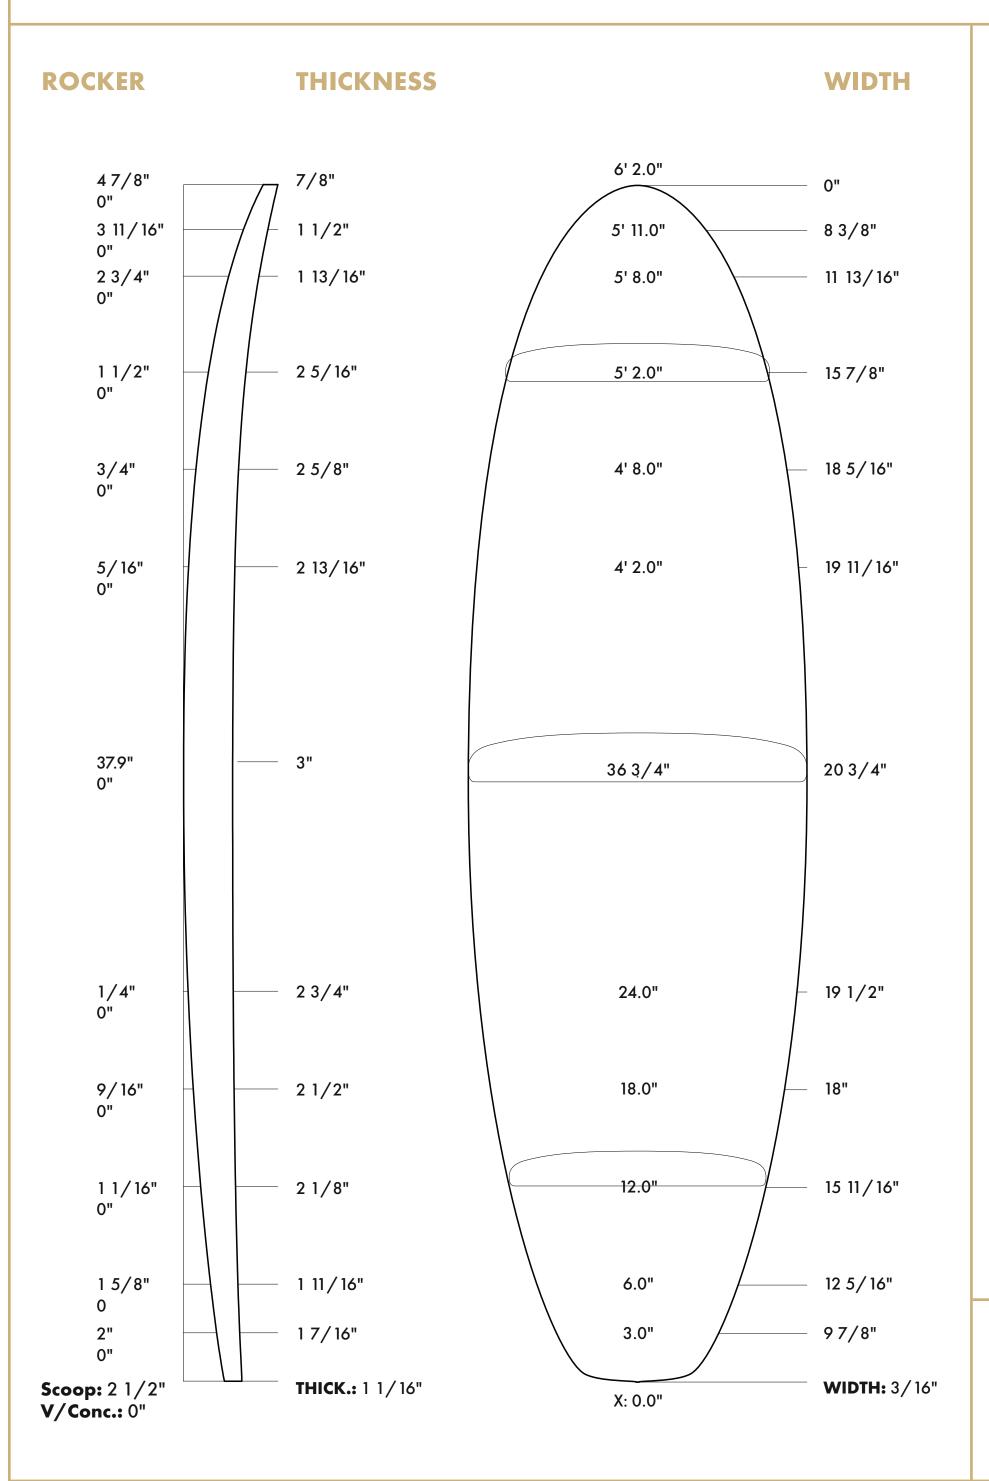

## 61211S SHORT BOARD

#### **DIMENSIONS**

MAX WIDTH: 20 3/4"
MAX THICKNESS: 3"
VOLUME: 46,07 L
NATURAL ROCKER:

[47/8" N | 21/2" T]

#### **DESIGN**

The 6'2" S Shortboard Blank is designed for high performance shortboards. It should work well for all modern shortboard designs in the range of 6'1" and under.