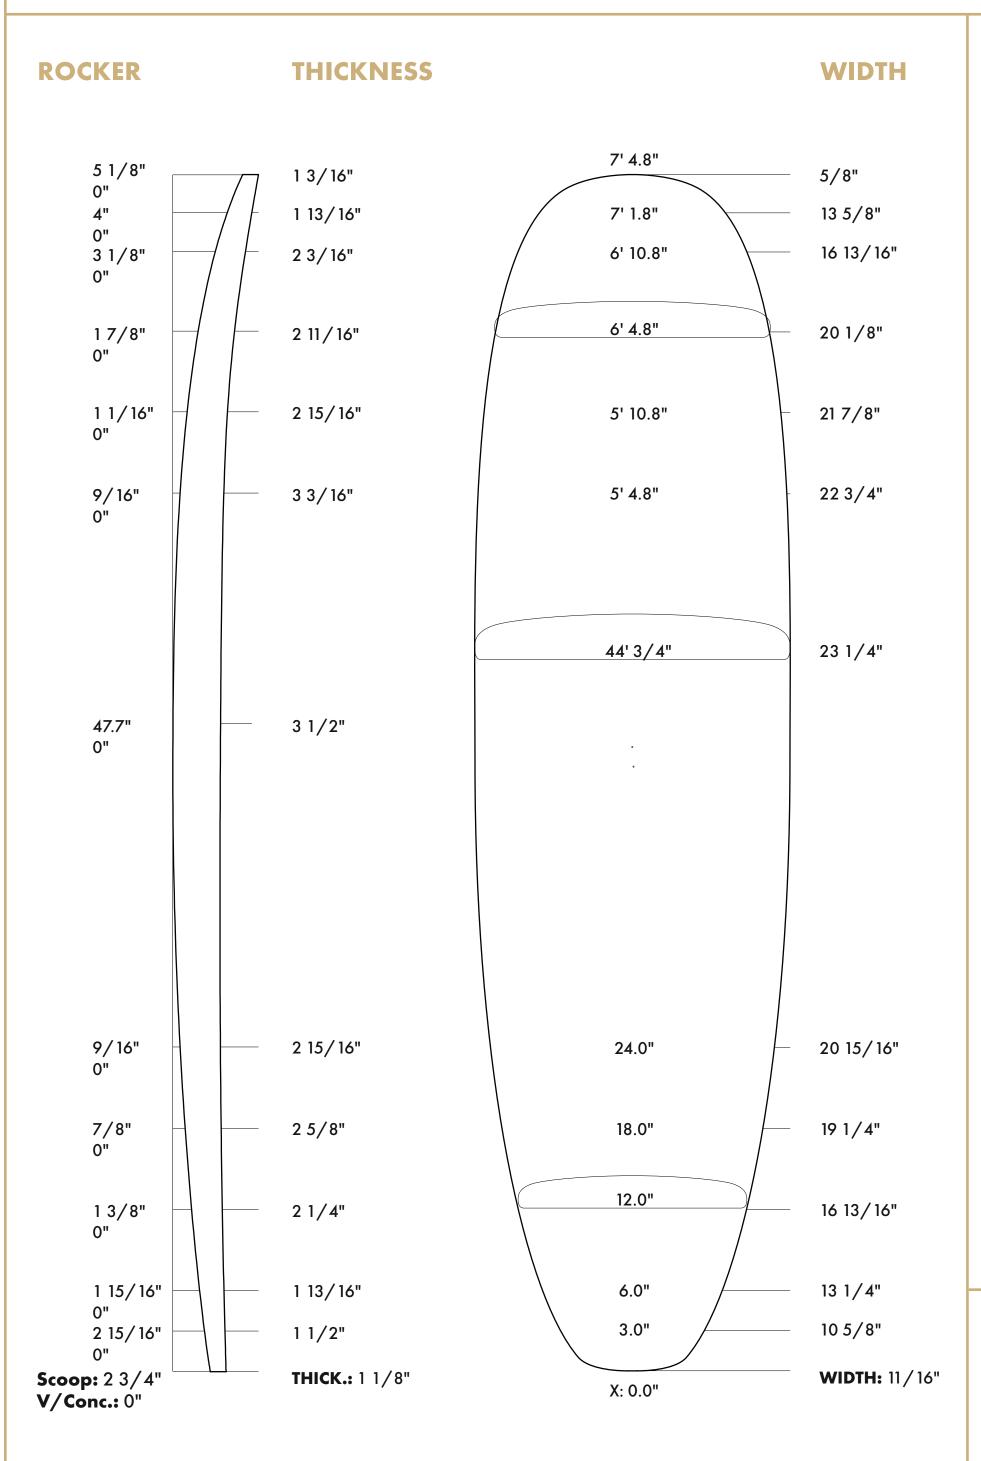

## 614IIF FISH EGG

#### **DIMENSIONS**

**BOTTOM LENGHT:** 6'4"

**MAX WIDTH:** 23"

MAX THICKNESS: 3 1/4"

**VOLUME:** 59,16 L

**NATURAL ROCKER:** 

[4 3/16" N | 2 5/16" T]

#### **DESIGN**

The 6'4" F Fish / Egg Blank is designed for (Twin Fin) Fish, Egg and Fun Boards with a length of 6'3" and under. Wider outline and more Volume to play around with, to allow for a wide variety of designs.