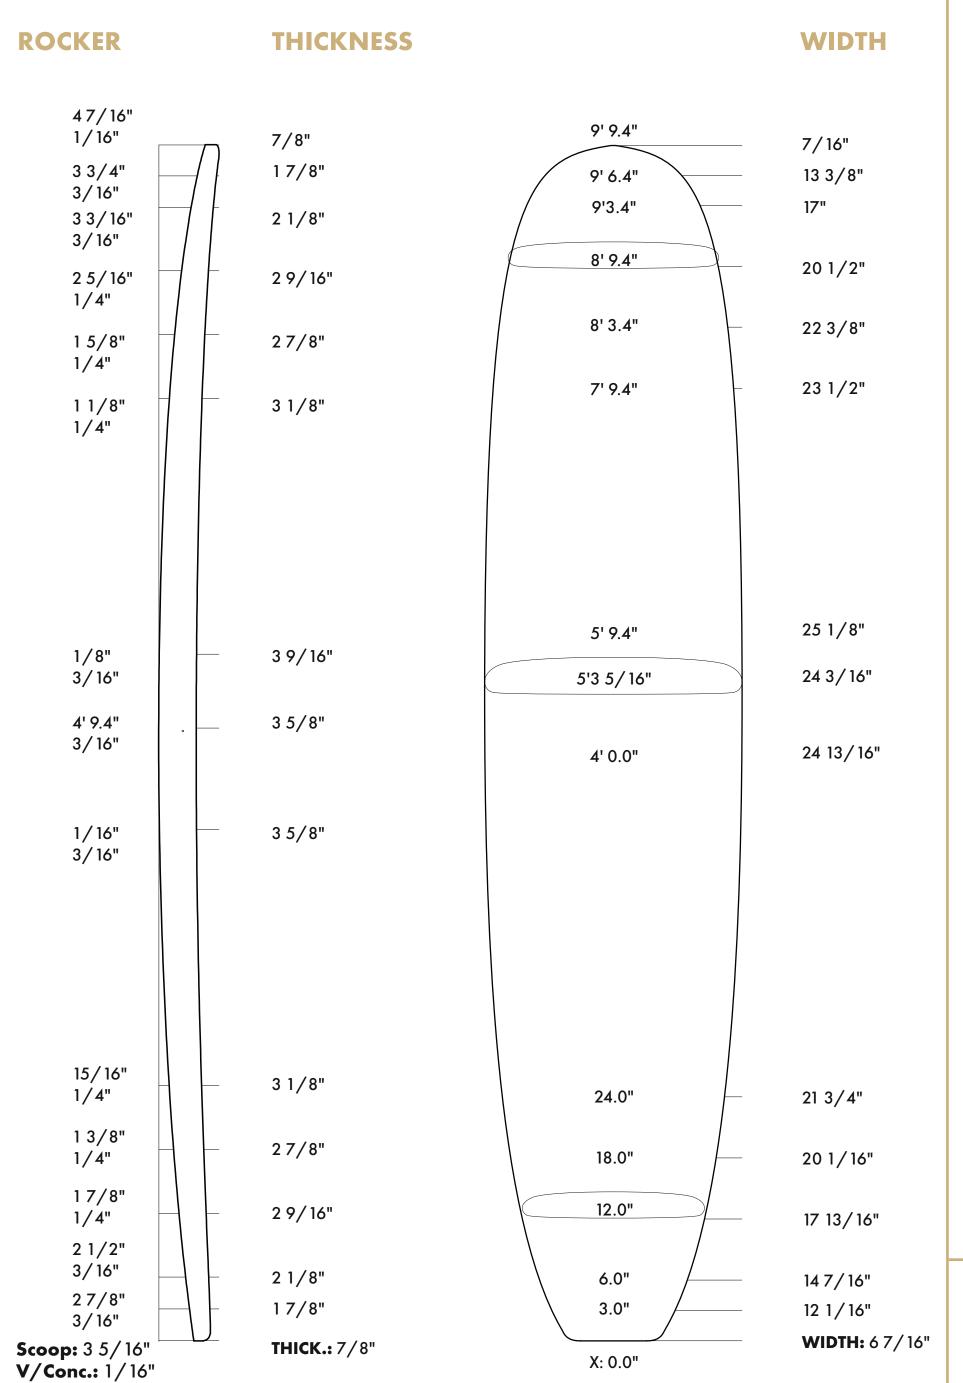

## 91911RK LONG BOARD

#### **DIMENSIONS**

BOTTOM LENGHT: 9'9"
MAX WIDTH: 25 1/8"
MAX THICKNESS: 3 5/8"

**VOLUME:** 119,27 L

NATURAL ROCKER:

[47/16" N | 35/16" T]

#### **OUR FOAM IS**