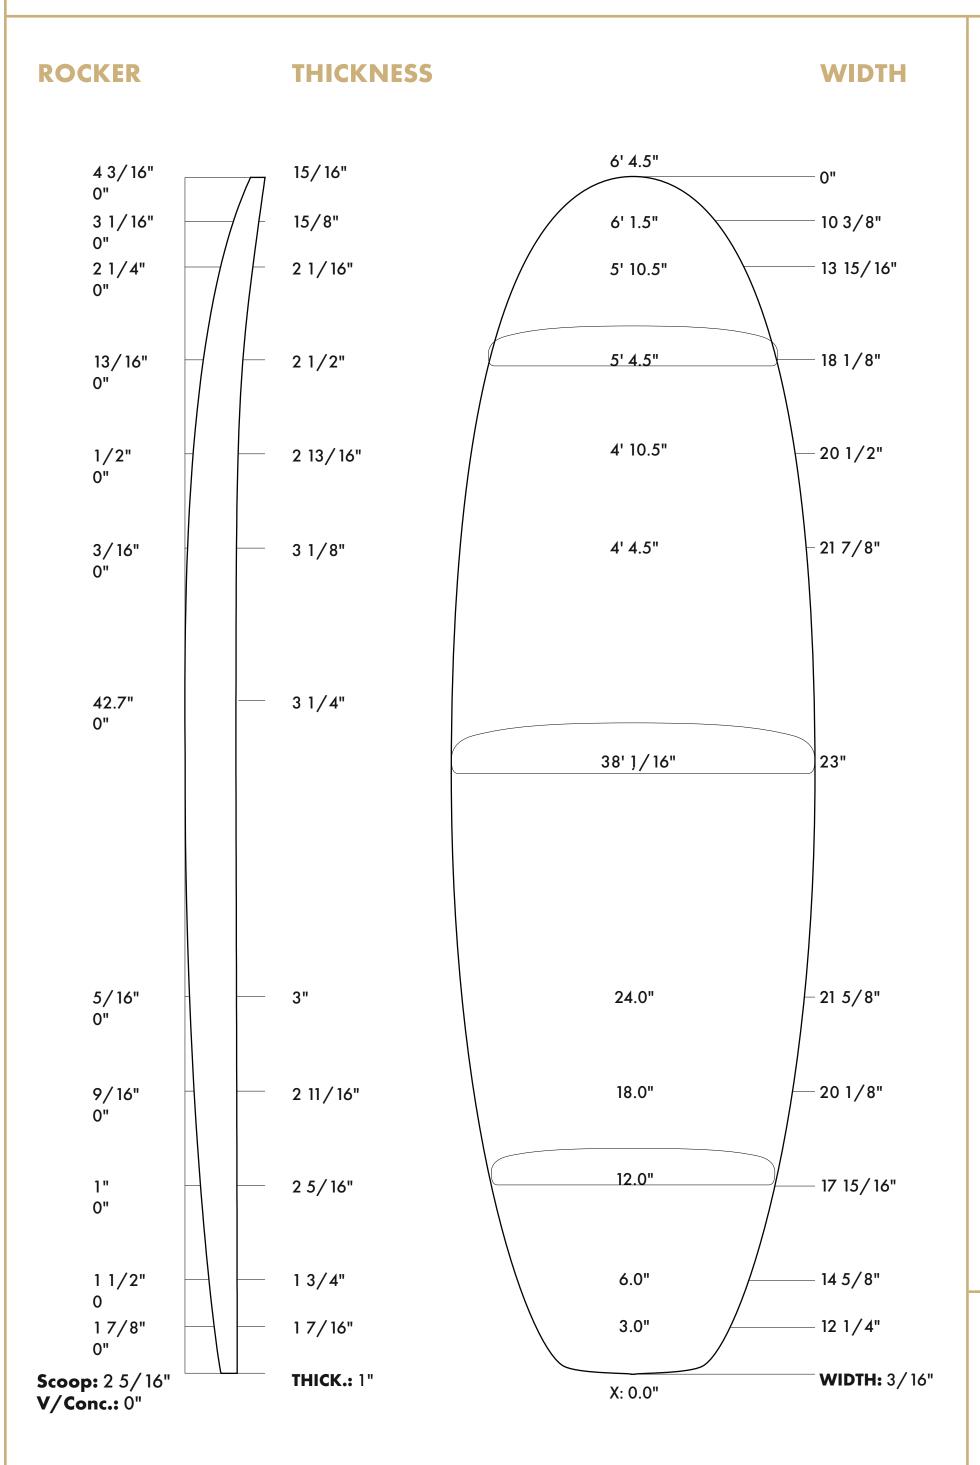

## 614IIF FISH EGG

#### **DIMENSIONS**

**BOTTOM LENGHT:** 6'4"

**MAX WIDTH:** 23"

MAX THICKNESS: 3 1/4"

**VOLUME:** 59,16 L

**NATURAL ROCKER:** 

[4 3/16" N | 2 5/16" T]

#### **DESIGN**

The 6'4" F Fish / Egg Blank is designed for (Twin Fin) Fish, Egg and Fun Boards with a length of 6'3" and under. Wider outline and more Volume to play around with, to allow for a wide variety of designs.