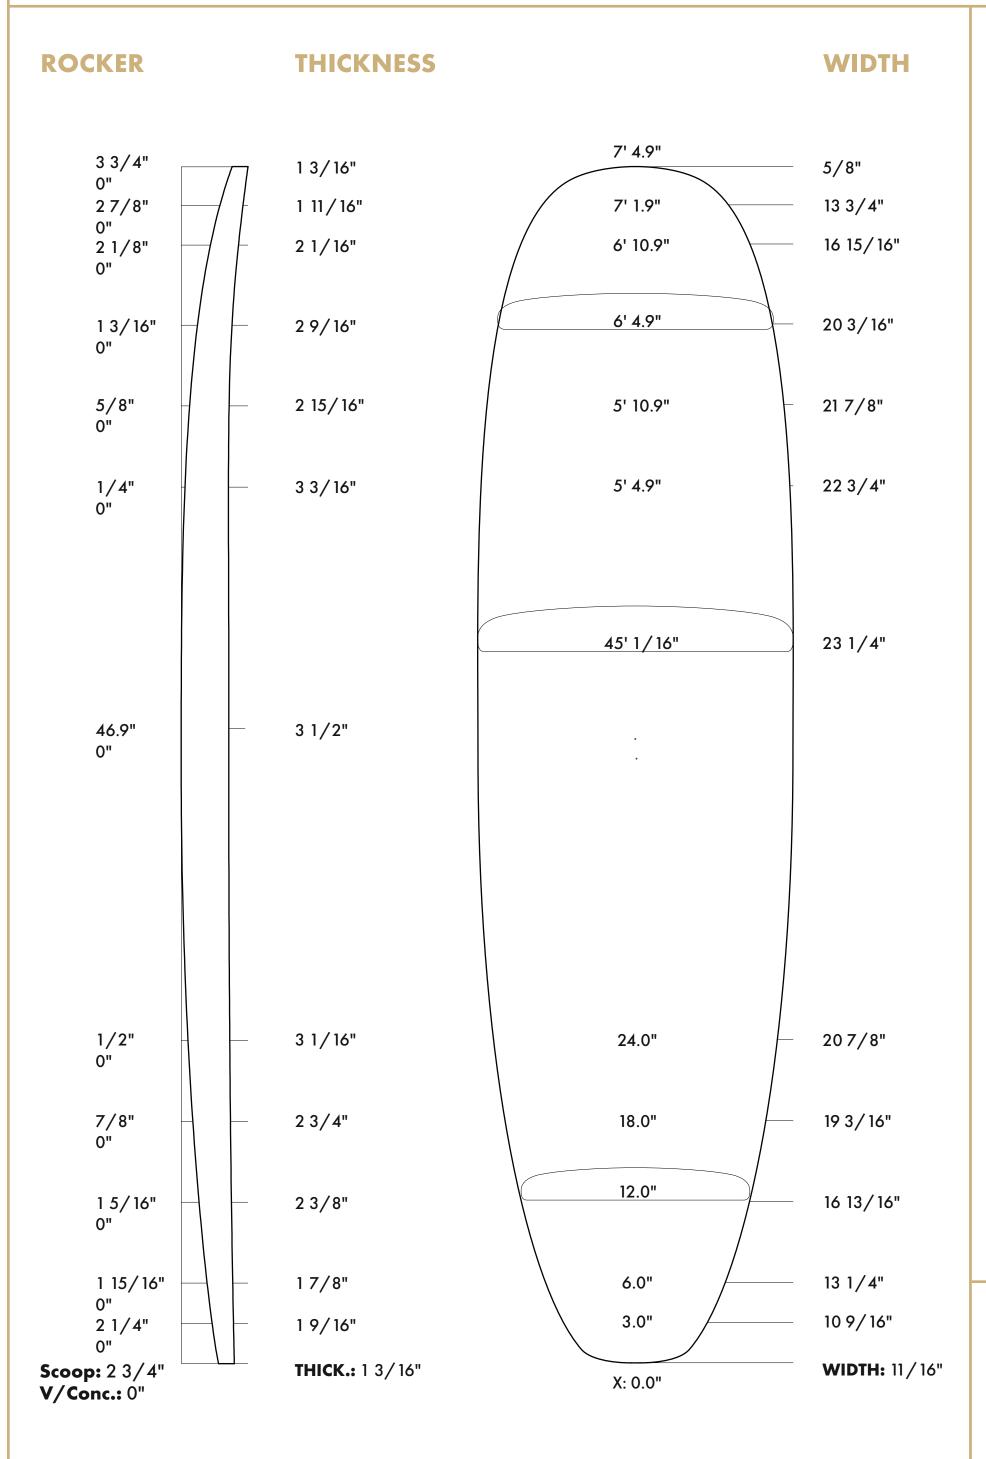

## 714 II MEDIUM LENGTH

#### **DIMENSIONS**

BOTTOM LENGHT: 7'4"

MAX WIDTH: 23 1/4"

MAX THICKNESS: 3 1/2"

**VOLUME: 75,00** L

#### **ADJUSTED ROCKER:**

[-5/8" N | -3/8" T]

#### **DESIGN**

The 7'4" M Medium Length Blank is designed for Boards 7'3" and under. With its round nose, wide tail and high volume it can be used for a wide range of designs from Malibus to highly performing Surfboards.