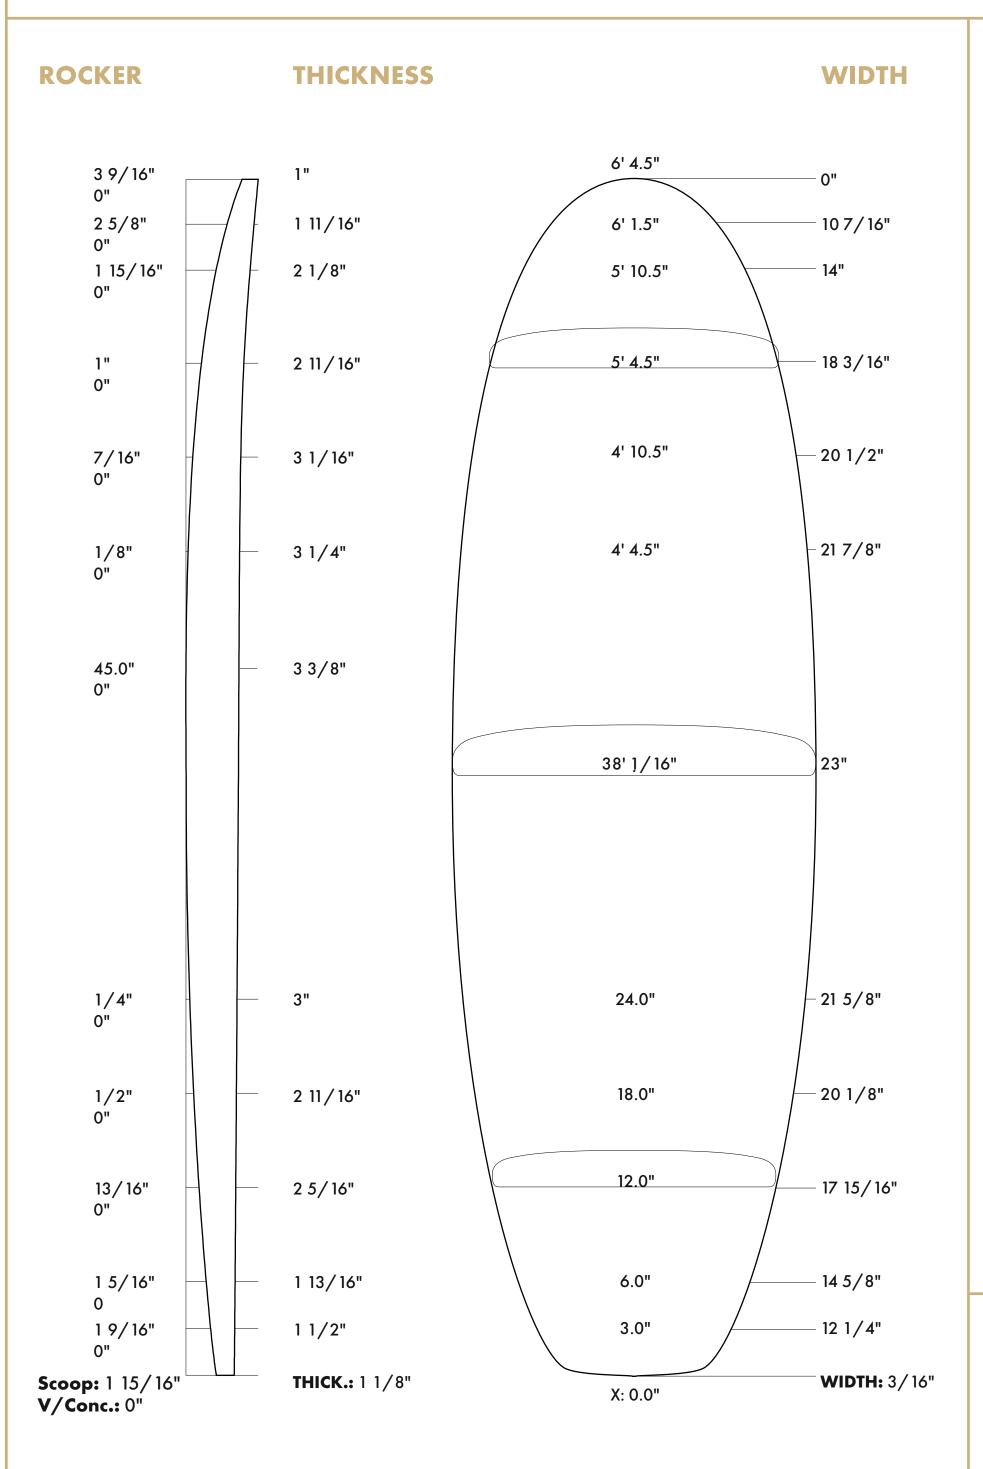

## 61211S SHORT BOARD

#### **DIMENSIONS**

MAX WIDTH: 20 3/4"
MAX THICKNESS: 3"
VOLUME: 46,07 L
NATURAL ROCKER:

[47/8" N | 21/2" T]

#### **DESIGN**

The 6'2" S Shortboard Blank is designed for high performance shortboards. It should work well for all modern shortboard designs in the range of 6'1" and under.