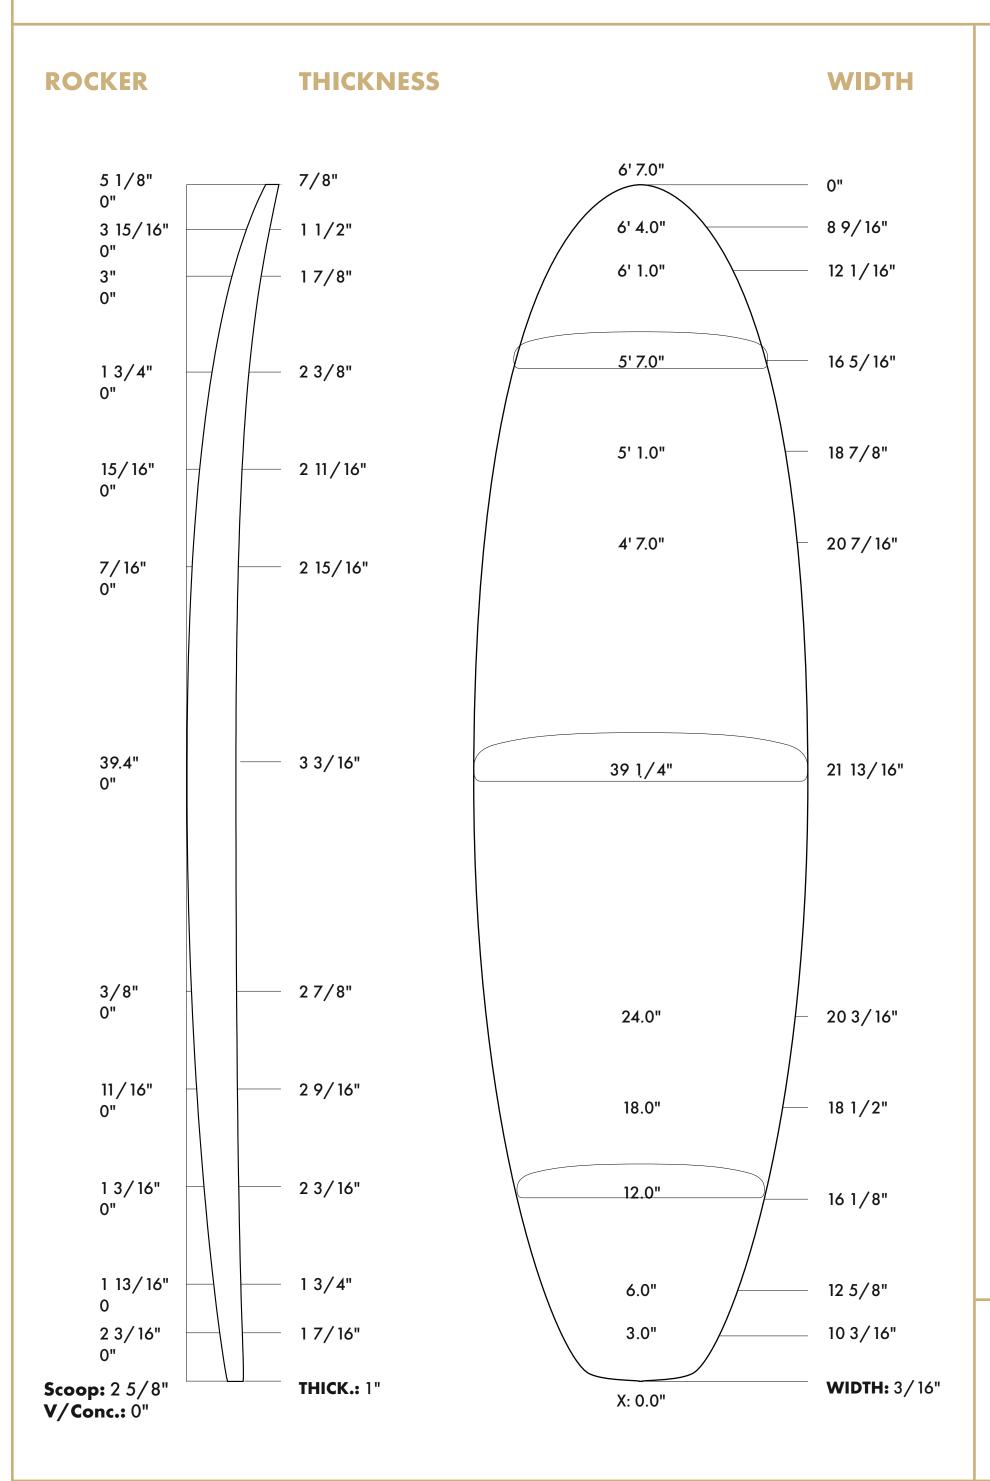

## 61711S SHORT BOARD

#### **DIMENSIONS**

**BOTTOM LENGHT:** 6'7" **MAX WIDTH:** 21 13/16" **MAX THICKNESS:** 3 3/16"

**VOLUME:** 54,67 L **NATURAL ROCKER:**[5 1/8" N | 2 5/8" T]

#### **DESIGN**

The 6'7" S Shortboard Blank is a scaled up version of our 6'2"S Model. It is designed for higher volume and larger Shortboard as well as Hybrid surfboard designs.