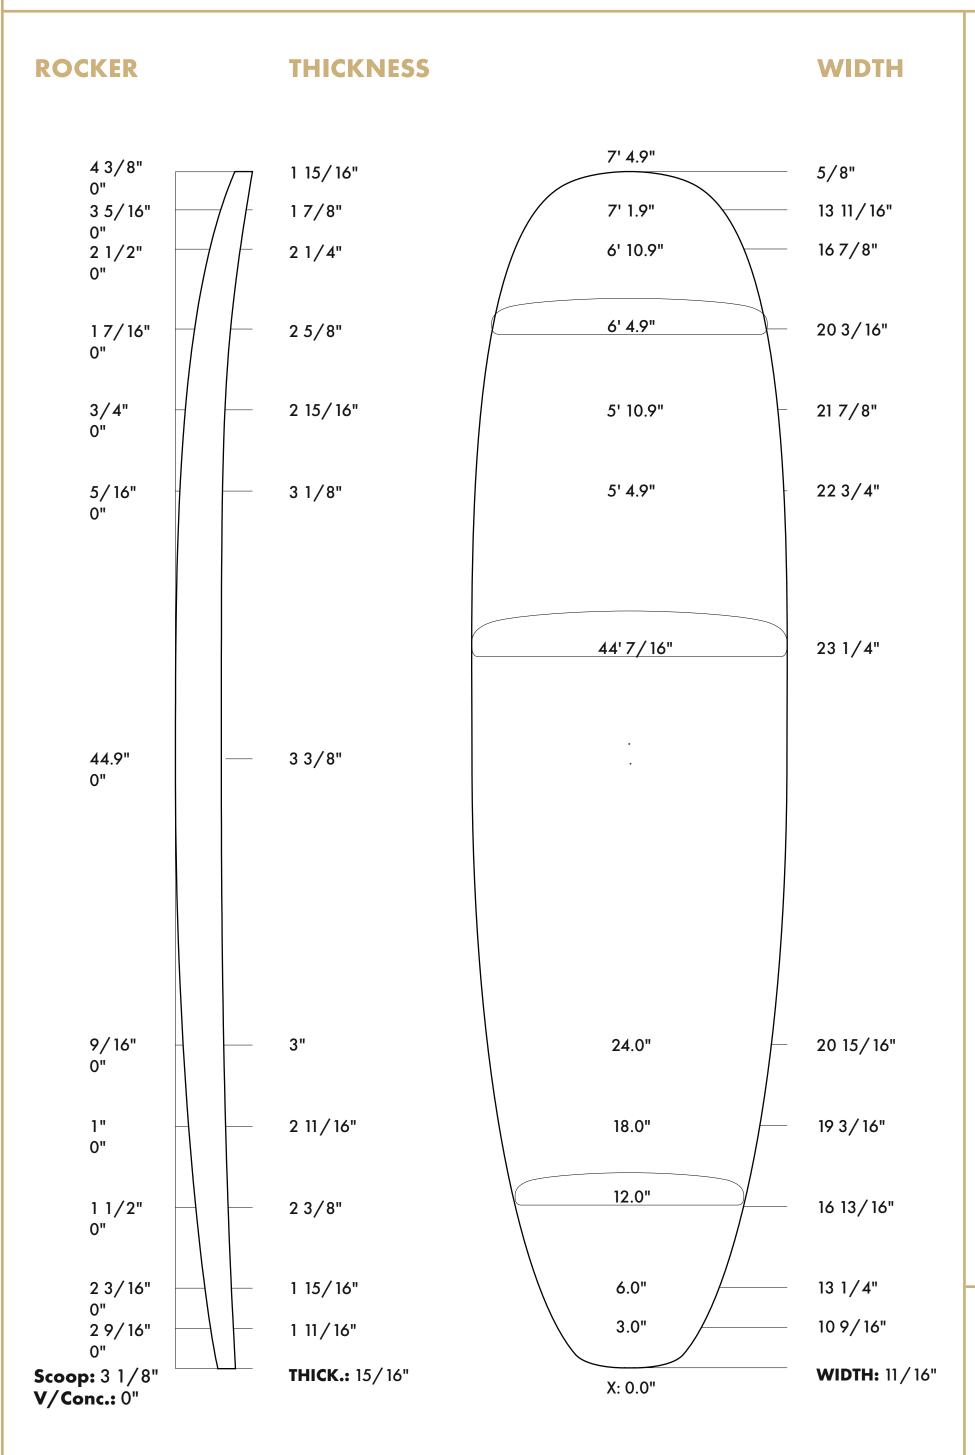

## 714 II MEDIUM LENGTH

#### **DIMENSIONS**

BOTTOM LENGHT: 7'4"
MAX WIDTH: 23 1/4"
MAX THICKNESS: 3 3/8"

**VOLUME:** 75,00 L **NATURAL ROCKER:**[4 3/8" N | 3 1/8" T]

#### **DESIGN**

The 7'4" M Medium Length Blank is designed for Boards 7'3" and under. With its round nose, wide tail and high volume it can be used for a wide range of designs from Malibus to highly performing Surfboards.