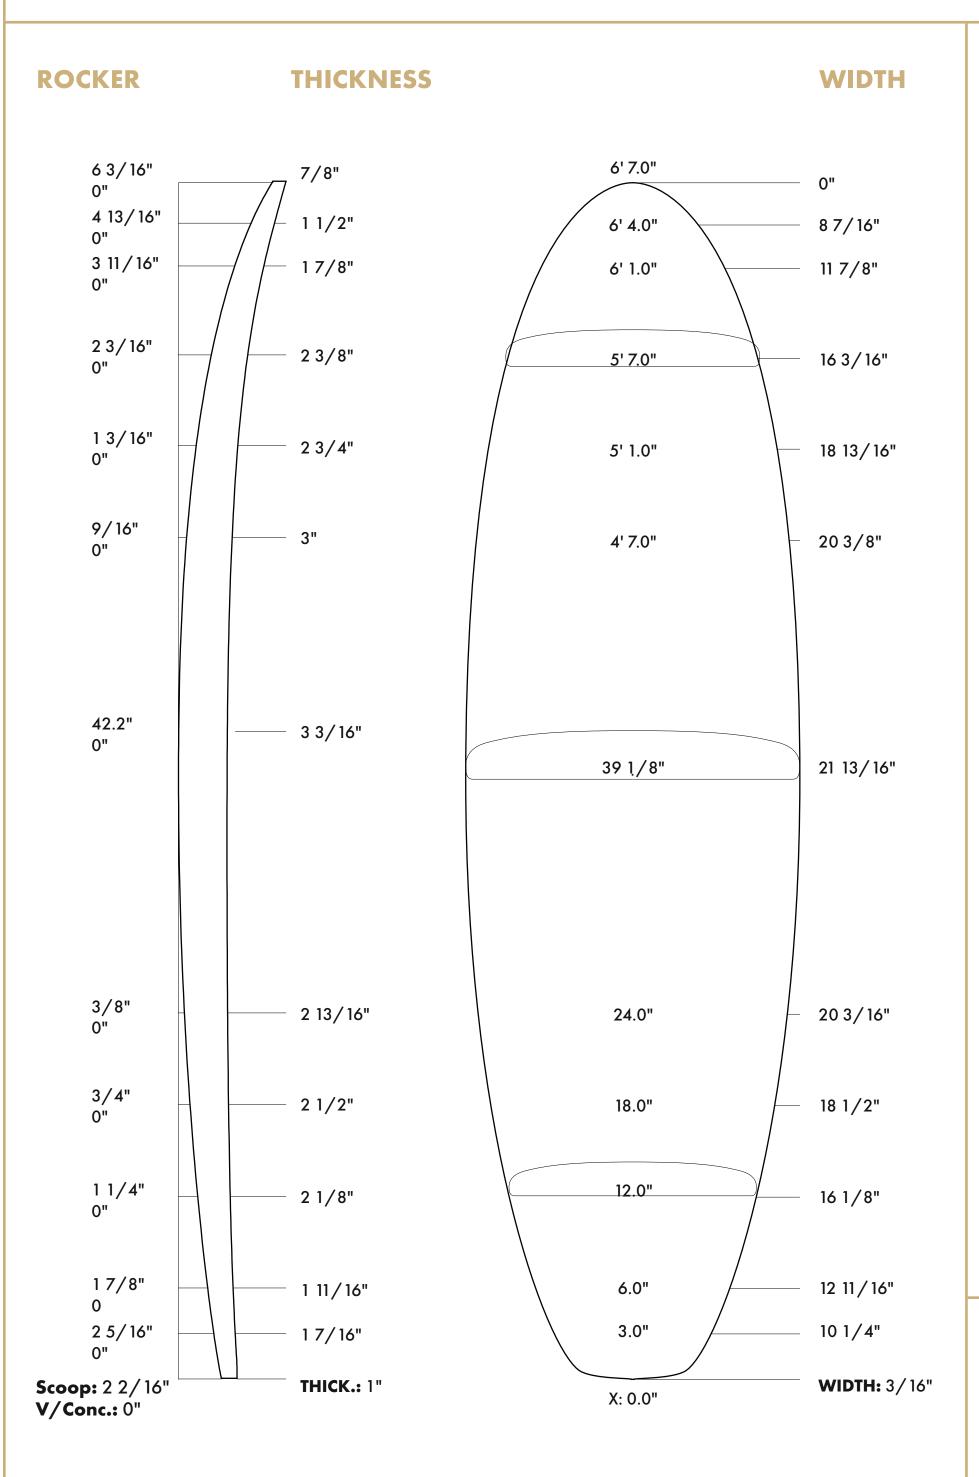

## 61711S SHORT BOARD

#### **DIMENSIONS**

**BOTTOM LENGHT:** 6'7" **MAX WIDTH:** 21 13/16" **MAX THICKNESS:** 3 3/16"

**VOLUME:** 54,67 L

#### **ADJUSTED ROCKER:**

[+ 1 11/16" N | + 1/8" T]

#### **DESIGN**

The 6'7" S Shortboard Blank is a scaled up version of our 6'2"S Model. It is designed for higher volume and larger Shortboard as well as Hybrid surfboard designs.